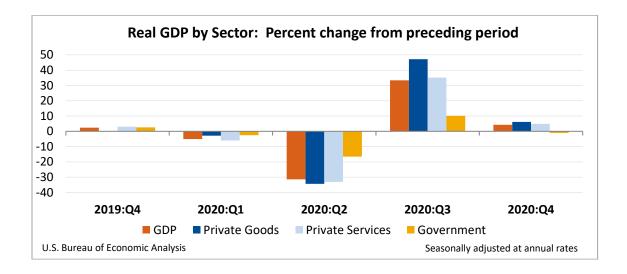

#### **Real GDP by Industry**

Today's release includes estimates of **GDP by industry**, or value added—a measure of an industry's contribution to GDP. In the fourth quarter, private goods-producing industries increased 6.1 percent, private services-producing industries increased 4.9 percent, and government decreased 1.1 percent (table 12). Overall, 17 of 22 industry groups contributed to the fourth-quarter increase in real GDP.

The increase in private goods-producing industries reflected increases in construction and in durable goods manufacturing (led by computer and electronic products as well as fabricated metal products).

The increase in private services-producing industries reflected increases in finance and insurance (led by Federal Reserve banks, credit intermediation, and related activities); health care and social assistance (led by ambulatory health care services); administrative and waste management services (led by administrative and support services); and professional, scientific and technical services. These increases were partly offset by decreases in accommodation and food services (led by food services and drinking places); utilities; and educational services.

The decrease in the government sector reflected decreases in state and local government as well as federal government.