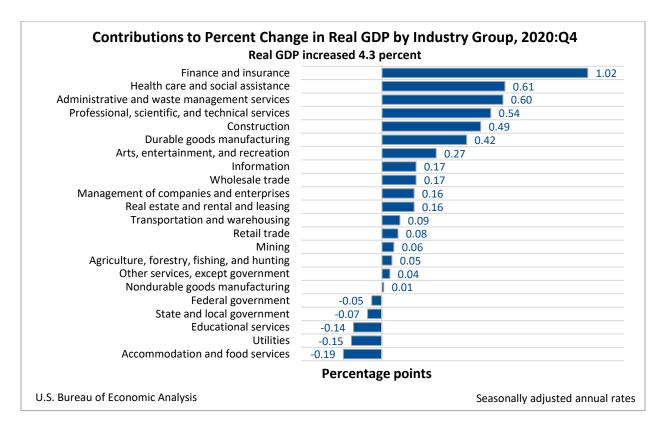

#### **Real GDP by Industry**

Today's release includes estimates of **GDP by industry**, or value added—a measure of an industry's contribution to GDP. In the fourth quarter, private goods-producing industries increased 6.1 percent, private services-producing industries increased 4.9 percent, and government decreased 1.1 percent (table 12). Overall, 17 of 22 industry groups contributed to the fourth-quarter increase in real GDP.

The increase in private goods-producing industries reflected increases in construction and in durable goods manufacturing (led by computer and electronic products as well as fabricated metal products).

The increase in private services-producing industries reflected increases in finance and insurance (led by Federal Reserve banks, credit intermediation, and related activities); health care and social assistance (led by ambulatory health care services); administrative and waste management services (led by administrative and support services); and professional, scientific and technical services. These increases were partly offset by decreases in accommodation and food services (led by food services and drinking places); utilities; and educational services.

The decrease in the government sector reflected decreases in state and local government as well as federal government.