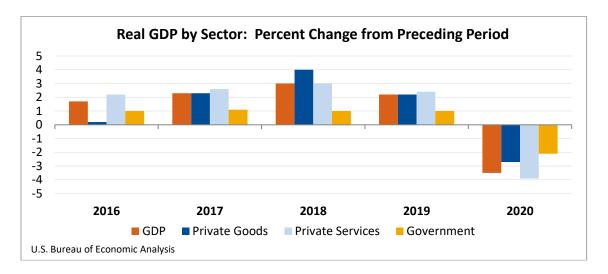

## Real GDP by Industry for 2020

In 2020, private goods-producing industries decreased 2.7 percent, private services-producing industries decreased 3.9 percent, and government decreased 2.1 percent (table 12). Overall, 16 of 22 industry groups contributed to the decrease in real GDP in 2020 (table 13).

Within private goods-producing industries, the leading contributors to the decrease were durable goods manufacturing (led by other transportation equipment) and mining.

Decreases within the private services-producing industries were widespread; the leading contributors to the decrease were accommodation and food services (led by food services and drinking places); arts, entertainment, and recreation; health care and social assistance (led by ambulatory health care services); and transportation and warehousing. Partly offsetting these decreases were increases in information (mainly data processing, internet publishing, and other information services) and in finance and insurance (mainly Federal Reserve banks, credit intermediation, and related activities).

The decrease in government reflected a decrease in state and local government that was partly offset by an increase in federal government.

**Real gross output** in 2020 decreased 3.3 percent. Private goods-producing industries decreased 2.7 percent, private services-producing industries decreased 3.9 percent, and government decreased 0.7 percent (table 16). Overall, 16 of 22 industry groups contributed to the decrease in real gross output.