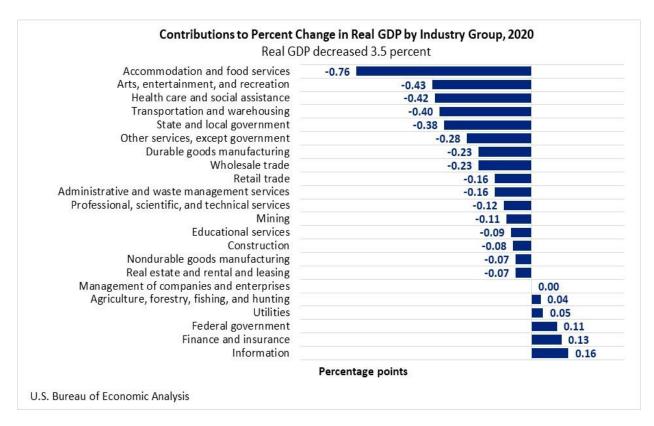

## Real GDP by Industry for 2020

In 2020, private goods-producing industries decreased 2.7 percent, private services-producing industries decreased 3.9 percent, and government decreased 2.1 percent (table 12). Overall, 16 of 22 industry groups contributed to the decrease in real GDP in 2020 (table 13).

Within private goods-producing industries, the leading contributors to the decrease were durable goods manufacturing (led by other transportation equipment) and mining.

Decreases within the private services-producing industries were widespread; the leading contributors to the decrease were accommodation and food services (led by food services and drinking places); arts, entertainment, and recreation; health care and social assistance (led by ambulatory health care services); and transportation and warehousing. Partly offsetting these decreases were increases in information (mainly data processing, internet publishing, and other information services) and in finance and insurance (mainly Federal Reserve banks, credit intermediation, and related activities).

The decrease in government reflected a decrease in state and local government that was partly offset by an increase in federal government.

**Real gross output** in 2020 decreased 3.3 percent. Private goods-producing industries decreased 2.7 percent, private services-producing industries decreased 3.9 percent, and government decreased 0.7 percent (table 16). Overall, 16 of 22 industry groups contributed to the decrease in real gross output.