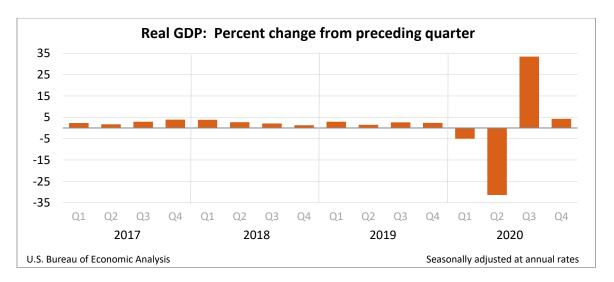

# Gross Domestic Product (Third Estimate), Corporate Profits, and GDP by Industry, Fourth Quarter and Year 2020

**Real gross domestic product** (GDP) increased at an annual rate of 4.3 percent in the fourth quarter of 2020 (table 1), according to the "third" estimate released by the Bureau of Economic Analysis. In the third quarter, real GDP increased 33.4 percent.

The "third" estimate of GDP released today is based on more complete source data than were available for the "second" estimate issued last month. In the second estimate, the increase in real GDP was 4.1 percent. The upward revision primarily reflected an upward revision to private inventory investment that was partly offset by a downward revision to nonresidential fixed investment (see "Updates to GDP").

**Current-dollar GDP** increased 6.3 percent at an annual rate, or \$324.4 billion, in the fourth quarter to a level of \$21.49 trillion. In the third quarter, GDP increased 38.3 percent, or \$1.65 trillion (tables 1 and 3). More information on the source data that underlie the estimates is available in the "Key Source Data and Assumptions" file on BEA's website.