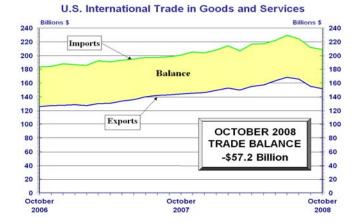

# U.S. INTERNATIONAL TRADE IN GOODS AND SERVICES October 2008

#### **Goods and Services**

The U.S. Census Bureau and the U.S. Bureau of Economic Analysis, through the Department of Commerce, announced today that total October exports of \$151.7 billion and imports of \$208.9 billion resulted in a goods and services deficit of \$57.2 billion, up from \$56.6 billion in September, revised. October exports were \$3.4 billion less than September exports of \$155.1 billion. October imports were \$2.7 billion less than September imports of \$211.6 billion.

In October 2008, the goods and services deficit increased \$0.9 billion from October 2007. Exports were up \$7.6 billion, or 5.3 percent, and imports were up \$8.5 billion, or 4.2 percent.