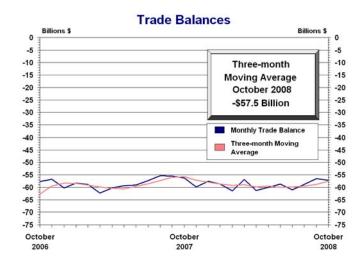

#### **Goods and Services Moving Average**

For the three months ending in October, exports of goods and services averaged \$157.5 billion, while imports of goods and services averaged \$215.0 billion, resulting in an average trade deficit of \$57.5 billion. For the three months ending in September, the average trade deficit was \$58.8 billion, reflecting average exports of \$163.0 billion and average imports of \$221.9 billion.

NOTE: The three-month moving averages shown in this exhibit are computed by summing the subject month, the two prior months, dividing by three and showing the average at the end month of the period. A moving average is useful in smoothing the volatile trade data so that trends can better be discerned.