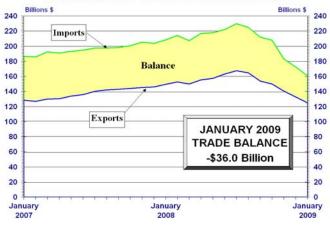

#### **Goods and Services**

The U.S. Census Bureau and the U.S. Bureau of Economic Analysis, through the Department of Commerce, announced today that total January exports of \$124.9 billion and imports of \$160.9 billion resulted in a goods and services deficit of \$36.0 billion, down from \$39.9 billion in December, revised. January exports were \$7.6 billion less than December exports of \$132.5 billion. January imports were \$11.5 billion less than December imports of \$172.4 billion.

In January, the goods deficit decreased \$4.3 billion from December to \$47.0 billion, and the services surplus decreased \$0.4 billion to \$10.9 billion. Exports of goods decreased \$6.5 billion to \$82.2 billion, and imports of goods decreased \$10.9 billion to \$129.2 billion. Exports of services decreased \$1.1 billion to \$42.7 billion, and imports of services decreased \$0.6 billion to \$31.8 billion.

In January, the goods and services deficit decreased \$23.1 billion from January 2008. Exports were down \$24.4 billion, or 16.4 percent, and imports were down \$47.6 billion, or 22.8 percent.