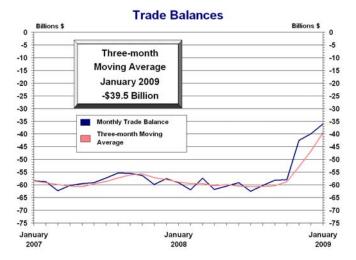

#### **Goods and Services Moving Average**

For the three months ending in January, exports of goods and services averaged \$132.7 billion, while imports of goods and services averaged \$172.2 billion, resulting in an average trade deficit of \$39.5 billion. For the three months ending in December, the average trade deficit was \$46.8 billion, reflecting average exports of \$141.0 billion and average imports of \$187.8 billion.

NOTE: The three-month moving averages shown in this exhibit are computed by summing the subject month, the two prior months, dividing by three and showing the average at the end month of the period. A moving average is useful in smoothing the volatile trade data so that trends can better be discerned.