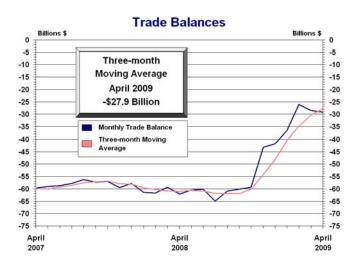

### **Goods and Services Moving Average**

For the three months ending in April, exports of goods and services averaged \$123.8 billion, while imports of goods and services averaged \$151.7 billion, resulting in an average trade deficit of \$27.9 billion. For the three months ending in March, the average trade deficit was \$30.4 billion, reflecting average exports of \$125.1 billion and average imports of \$155.5 billion.

NOTE: The three-month moving averages shown in this exhibit are computed by summing the subject month, the two prior months, dividing by three and showing the average at the end month of the period. A moving average is useful in smoothing the volatile trade data so that trends can better be discerned.