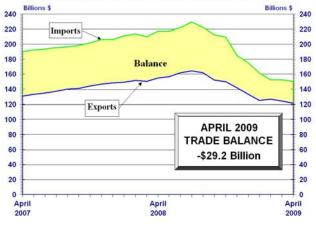

## U.S. INTERNATIONAL TRADE IN GOODS AND SERVICES April 2009

### **Goods and Services**

The U.S. Census Bureau and the U.S. Bureau of Economic Analysis, through the Department of Commerce, announced today that total April exports of **\$121.1 billion** and imports of **\$150.3 billion** resulted in a goods and services deficit of **\$29.2 billion**, up from \$28.5 billion in March, revised. April exports were \$2.8 billion less than March exports of \$123.9 billion. April imports were \$2.2 billion less than March imports of \$152.5 billion.

In April, the goods deficit increased \$0.9 billion from March to \$40.1 billion, and the services surplus increased \$0.2 billion to \$10.9 billion. Exports of goods decreased \$2.6 billion to \$80.0 billion, and imports of goods decreased \$1.7 billion to \$120.1 billion. Exports of services decreased \$0.2 billion to \$41.1 billion, and imports of services decreased \$0.5 billion to \$30.2 billion.

In April, the goods and services deficit decreased \$33.0 billion from April 2008. Exports were down \$33.7 billion, or 21.8 percent, and imports were down \$66.7 billion, or 30.7 percent.