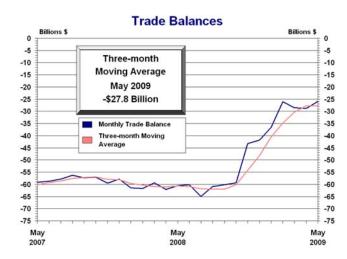

#### **Goods and Services Moving Average**

For the three months ending in May, exports of goods and services averaged \$122.9 billion, while imports of goods and services averaged \$150.6 billion, resulting in an average trade deficit of \$27.8 billion. For the three months ending in April, the average trade deficit was \$27.8 billion, reflecting average exports of \$123.9 billion and average imports of \$151.7 billion.

## Exhibit 2. U.S. International Trade in Goods and Services Three-month Moving Averages

In millions of dollars. Details may not equal totals due to seasonal adjustment and rounding. (R) - Revised.

| Month of             |                    | Balance            |                  |                    | Exports           |                  |                    | Imports            |                  |
|----------------------|--------------------|--------------------|------------------|--------------------|-------------------|------------------|--------------------|--------------------|------------------|
| Moving<br>Average    | Total              | Goods (1)          | Services         | Total              | Goods (1)         | Services         | Total              | Goods (1)          | Services         |
| 2007                 |                    |                    |                  |                    |                   |                  |                    |                    |                  |
| January              | -59,345            | -68,261            | 8,916            | 127,829            | 88,965            | 38,864           | 187,174            | 157,226            | 29,948           |
| February             | -59,152            | -68,252            | 9,100            | 128,014            | 88,960            | 39,055           | •                  | 157,212            | 29,955           |
| March                | -59,346            | -68,678            | 9,332            | 129,236            | 89,846            | 39,390           |                    | 158,524            | 30,058           |
| April                | -59,712            | -69,000            | 9,289            | 129,767            | 90,250            | 39,518           |                    | 159,250            | 30,229           |
| May                  | -60,160            | -69,554            | 9,394            | 131,656            | 91,747            | 39,909           |                    | 161,301            | 30,515           |
| June                 | -59,187            | -68,546            | 9,360            | 132,663            | 92,552            | 40,111           |                    | 161,098            | 30,751           |
| July                 | -58,581            | -68,408            | 9,827            | 134,939            | 93,923            | 41,016           |                    | 162,332            | 31,189           |
| August               | -57,616            | -68,106            | 10,489           | 137,299            | 95,195            | 42,104           |                    | 163,301            | 31,615           |
| September            | -57,155            | -68,305            | 11,150           | 139,450            | 96,387            | 43,063           |                    | 164,692            | 31,913           |
| October              | -56,875            | -68,877            | 12,002           | 141,790            | 97,679            | 44,112           |                    | 166,555            | 32,110           |
| November<br>December | -57,958<br>-58,120 | -70,708<br>-71,468 | 12,750<br>13,348 | 143,977<br>146,374 | 99,021<br>100,677 | 44,955<br>45,697 | 201,935<br>204,494 | 169,730<br>172,145 | 32,205<br>32,349 |
| December             | -56,120            | -7 1,400           | 13,340           | 140,374            | 100,677           | 45,697           | 204,494            | 172,145            | 32,349           |
| 2008                 |                    |                    |                  |                    |                   |                  |                    |                    |                  |
| January              | -59,606            | -72,772            | 13,166           | 148,017            | 102,260           | 45,758           | 207,623            | 175,031            | 32,592           |
| February             | -60,348            | -72,845            | 12,497           | 149,702            | 104,338           | 45,364           |                    | 177,183            | 32,868           |
| March                | -60,885            | -72,949            | 12,064           | 150,430            | 105,212           | 45,217           | •                  | 178,161            | 33,154           |
| April                | -61,103            | -73,163            | 12,060           | 152,283            | 106,943           | 45,340           | ,                  | 180,107            | 33,279           |
| May                  | -60,696            | -73,284            | 12,587           | 153,954            | 107,853           | 46,101           | 214,650            | 181,136            | 33,514           |
| June                 | -60,949            | -73,832            | 12,883           | 157,697            | 110,959           |                  |                    | 184,791            | 33,855           |
| July                 | -61,865            | -74,726            | 12,861           | 160,895            | 113,711           | 47,184           |                    | 188,437            | 34,324           |
| August               | -61,994            | -74,216            | 12,222           | 162,569            | 115,424           | 47,146           |                    | 189,639            | 34,923           |
| September            | -61,981            | -73,697            | 11,716           | 159,355            | 112,637           | 46,717           | 221,336            | 186,334            | 35,002           |
| October              | -60,147            | -71,745            | 11,598           | 154,448            | 108,172           | 46,276           |                    | 179,917            | 34,678           |
| November<br>December | -54,259<br>-48,165 | -65,775<br>-59,607 | 11,516<br>11,442 | 147,739<br>141,384 | 102,467<br>96,856 | 45,272<br>44,528 |                    | 168,241<br>156,463 | 33,756<br>33,086 |
|                      | -40,100            | -59,607            | 11,442           | 141,304            | 90,000            | 44,520           | 169,549            | 150,405            | 33,000           |
| 2009                 | 10 703             | = 4 0= 2           |                  | 400.45             | 00 <b>-</b> 6-    | 40.45            | 470.05             | 444.46.            | 00.000           |
| January              | -40,562            | -51,676            | 11,114           | 133,131            | 89,727            | 43,404           | ,                  | 141,404            | 32,290           |
| February             | -34,839            | -45,991            | 11,152           | 128,097            | 85,331            | 42,766           |                    | 131,322            | 31,614           |
| March<br>April (R)   | -30,397<br>-27,800 | -41,345<br>-38,785 | 10,948<br>10,985 | 125,101<br>123,921 | 83,125<br>82,311  | 41,976<br>41,610 |                    | 124,470<br>121,096 | 31,028<br>30,625 |
| May                  | -27,761            | -38,825            | 11,063           | 123,921            | 81,543            | 41,810           |                    | 121,090            | 30,023           |
| June                 | -27,701            | -30,023            | 11,003           | 122,004            | 01,043            | 41,541           | 130,043            | 120,300            | 30,211           |
|                      |                    |                    |                  |                    |                   |                  |                    |                    |                  |
| July<br>August       |                    |                    |                  |                    |                   |                  |                    |                    |                  |
| September            |                    |                    |                  |                    |                   |                  |                    |                    |                  |
| October              |                    |                    |                  |                    |                   |                  |                    |                    |                  |
| November             |                    |                    |                  |                    |                   |                  |                    |                    |                  |
| December             |                    |                    |                  |                    |                   |                  |                    |                    |                  |

NOTE: The three-month moving averages shown in this exhibit are computed by summing the subject month, the two prior months, dividing by three and showing the average at the end month of the period. A moving average is useful in smoothing the volatile trade data so that trends can better be discerned.