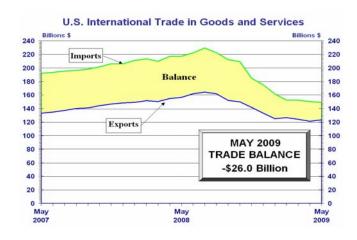

# U.S. INTERNATIONAL TRADE IN GOODS AND SERVICES May 2009

#### **Goods and Services**

The U.S. Census Bureau and the U.S. Bureau of Economic Analysis, through the Department of Commerce, announced today that total May exports of \$123.3 billion and imports of \$149.3 billion resulted in a goods and services deficit of \$26.0 billion, down from \$28.8 billion in April, revised. May exports were \$1.9 billion more than April exports of \$121.4 billion. May imports were \$0.9 billion less than April imports of \$150.2 billion.

In May, the goods deficit decreased \$2.6 billion from April to \$37.3 billion, and the services surplus increased \$0.2 billion to \$11.4 billion. Exports of goods increased \$2.0 billion to \$82.1 billion, and imports of goods decreased \$0.5 billion to \$119.4 billion. Exports of services decreased \$0.1 billion to \$41.3 billion, and imports of services decreased \$0.4 billion to \$29.9 billion.

In May, the goods and services deficit decreased \$34.6 billion from May 2008. Exports were down \$33.3 billion, or 21.3 percent, and imports were down \$67.9 billion, or 31.3 percent.