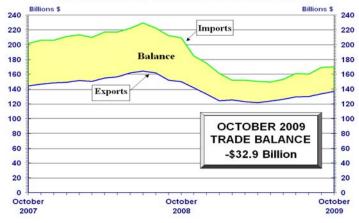

#### **Goods and Services**

The U.S. Census Bureau and the U.S. Bureau of Economic Analysis, through the Department of Commerce, announced today that total October exports of \$136.8 billion and imports of \$169.8 billion resulted in a goods and services deficit of \$32.9 billion, down from \$35.7 billion in September, revised. October exports were \$3.5 billion more than September exports of \$133.4 billion. October imports were \$0.7 billion more than September imports of \$169.0 billion.

In October, the goods deficit decreased \$2.6 billion from September to \$44.8 billion, and the services surplus increased \$0.2 billion to \$11.9 billion. Exports of goods increased \$3.2 billion to \$93.5 billion, and imports of goods increased \$0.7 billion to \$138.4 billion. Exports of services increased \$0.2 billion to \$43.3 billion, and imports of services increased \$0.1 billion to \$31.4 billion.

In October, the goods and services deficit decreased \$26.5 billion from October 2008. Exports were down \$12.9 billion, or 8.6 percent, and imports were down \$39.3 billion, or 18.8 percent.