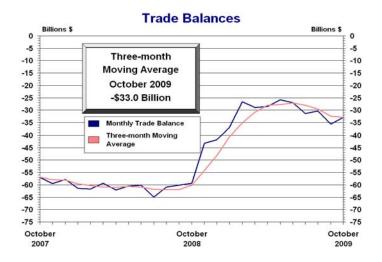

#### **Goods and Services Moving Average**

For the three months ending in October, exports of goods and services averaged \$133.3 billion, while imports of goods and services averaged \$166.3 billion, resulting in an average trade deficit of \$33.0 billion. For the three months ending in September, the average trade deficit was \$32.5 billion, reflecting average exports of \$130.8 billion and average imports of \$163.3 billion.

NOTE: The three-month moving averages shown in this exhibit are computed by summing the subject month, the two prior months, dividing by three and showing the average at the end month of the period. A moving average is useful in smoothing the volatile trade data so that trends can better be discerned.