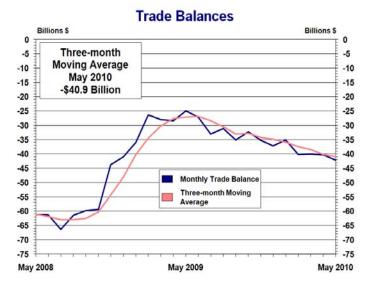

### **Goods and Services Moving Average**

For the three months ending in May, exports of goods and services averaged \$150.3 billion, while imports of goods and services averaged \$191.1 billion, resulting in an average trade deficit of \$40.9 billion. For the three months ending in April, the average trade deficit was \$40.2 billion, reflecting average exports of \$147.6 billion and average imports of \$187.8 billion.

### NOTES

<sup>\*</sup> The three-month moving averages shown in this exhibit are computed by summing the subject month, the two prior months, dividing by three and showing the average at the end month of the period. A moving average is useful in smoothing the volatile trade data so that trends can better be discerned.