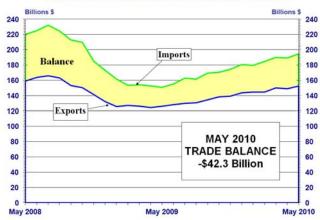

### **Goods and Services**

The U.S. Census Bureau and the U.S. Bureau of Economic Analysis, through the Department of Commerce, announced today that total May exports of \$152.3 billion and imports of \$194.5 billion resulted in a goods and services deficit of \$42.3 billion, up from \$40.3 billion in April, revised. May exports were \$3.5 billion more than April exports of \$148.7 billion. May imports were \$5.5 billion more than April imports of \$189.0 billion.

In May, the goods deficit increased \$1.9 billion from April to \$54.5 billion, and the services surplus was virtually unchanged at \$12.2 billion. Exports of goods increased \$3.0 billion to \$107.2 billion, and imports of goods increased \$4.9 billion to \$161.7 billion. Exports of services increased \$0.6 billion to \$45.0 billion, and imports of services increased \$0.6 billion to \$32.9 billion.

The goods and services deficit increased \$17.4 billion from May 2009 to May 2010. Exports were up \$26.4 billion, or 21.0 percent, and imports were up \$43.8 billion, or 29.1 percent.