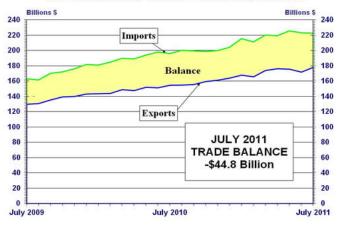

# U.S. INTERNATIONAL TRADE IN GOODS AND SERVICES July 2011

#### **Goods and Services**

The U.S. Census Bureau and the U.S. Bureau of Economic Analysis, through the Department of Commerce, announced today that total July exports of \$178.0 billion and imports of \$222.8 billion resulted in a goods and services deficit of \$44.8 billion, down from \$51.6 billion in June, revised. July exports were \$6.2 billion more than June exports of \$171.8 billion. July imports were \$0.5 billion less than June imports of \$223.4 billion.

In July, the goods deficit decreased \$6.4 billion from June to \$60.6 billion, and the services surplus increased \$0.4 billion to \$15.8 billion. Exports of goods increased \$5.7 billion to \$126.9 billion, and imports of goods decreased \$0.7 billion to \$187.5 billion. Exports of services increased \$0.5 billion to \$51.1 billion, and imports of services increased \$0.1 billion to \$35.3 billion.

The goods and services deficit increased \$3.2 billion from July 2010 to July 2011. Exports were up \$23.4 billion, or 15.1 percent, and imports were up \$26.6 billion, or 13.6 percent.