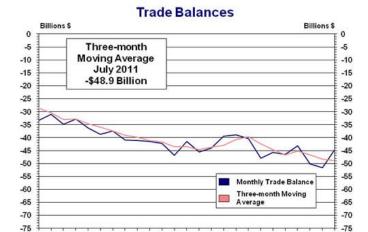

#### **Goods and Services Moving Average**

For the three months ending in July, exports of goods and services averaged \$175.2 billion, while imports of goods and services averaged \$224.0 billion, resulting in an average trade deficit of \$48.9 billion. For the three months ending in June, the average trade deficit was \$48.3 billion, reflecting average exports of \$174.6 billion and average imports of \$222.9 billion.

# Exhibit 2. U.S. International Trade in Goods and Services Three-month Moving Averages

In millions of dollars. Details may not equal totals due to seasonal adjustment and rounding. (R) - Revised.

| Month of                    |                    | Balance            |                  |                    | Exports            |                  |                    | Imports            |                  |
|-----------------------------|--------------------|--------------------|------------------|--------------------|--------------------|------------------|--------------------|--------------------|------------------|
| Moving<br>Average           | Total              | Goods (1)          | Services         | Total              | Goods (1)          | Services         | Total              | Goods (1)          | Services         |
| 2009                        |                    |                    |                  |                    |                    |                  |                    |                    |                  |
| January                     | -41,161            | -50,645            | 9,484            | 133,142            | 90,655             | 42,487           | 174,303            | 141,299            | 33,003           |
| February                    | -35,454            | -45,120            | 9,667            | 128,091            | 86,290             | 41,801           | 163,545            | 131,410            | 32,134           |
| March                       | -30,938            | -40,772            | 9,834            |                    | 84,804             | 41,290           | 157,032            | 125,576            | 31,456           |
| April                       | -28,262            | -38,275            | 10,013           | 125,723            | 84,405             | 41,317           | 153,984            | 122,680            | 31,304           |
| May                         | -27,759            | -37,913            | 10,154           | 125,282            | 83,905             | 41,376           | 153,040            | 121,818            | 31,222           |
| June                        | -27,129            | -37,305            | 10,177           | 126,007            | 84,629             | 41,378           | 153,135            | 121,934            | 31,201           |
| July                        | -28,531            | -38,539            | 10,008           | 127,916            | 86,570             | 41,346           | 156,447            | 125,109            | 31,338           |
| August                      | -30,364            | -40,311            | 9,947            | 129,609            | 88,084             | 41,525           | 159,973            | 128,395            | 31,578           |
| September<br>October        | -33,098<br>-32,904 | -43,175<br>-43,556 | 10,077<br>10,652 | 132,030<br>135,208 | 90,097<br>92,561   | 41,933<br>42,646 | 165,127<br>168,112 | 133,272<br>136,118 | 31,856<br>31,994 |
| November                    | -32,904            | -45,832            | 11,172           | 138,286            | 94,878             | 42,040           | 172,946            | 140,710            | 32,236           |
| December                    | -35,926            | -47,385            | 11,458           | 140,882            | 96,967             | 43,915           | 176,809            | 144,352            | 32,457           |
|                             | 55,5_5             | ,                  | ,                | ,                  | 22,221             | ,                |                    | ,                  | <u> </u>         |
| 2010                        |                    |                    |                  |                    |                    |                  |                    |                    |                  |
| January                     | -37,491            | -48,989            | 11,499           | 142,277            | 98,206             | 44,071           | 179,768            | 147,195            | 32,573           |
| February                    | -39,064            | -50,172            | 11,108           | 143,605            | 99,663             | 43,942           | 182,668            | 149,835            | 32,834           |
| March                       | -39,881            | -50,944            | 11,063           |                    | 101,524            | 43,977           | 185,381            | 152,468            | 32,913           |
| April                       | -41,206            | -52,195            | 10,989           |                    | 102,969            | 43,907           | 188,082            | 155,165            | 32,918           |
| May                         | -41,591            | -53,148            | 11,556           |                    | 105,103            | 44,475           | 191,169            | 158,250            | 32,918           |
| June<br>                    | -43,507            | -55,319            | 11,812           |                    | 105,318            | 45,060           | 193,885            | 160,637            | 33,248           |
| July                        | -43,540            | -55,649            | 12,109           | •                  | 106,768            | 45,925           | 196,232            | 162,417            | 33,815           |
| August<br>September         | -44,663<br>-43,704 | -56,765<br>-55,941 | 12,101<br>12,236 | 153,622<br>155,065 | 107,366<br>108,505 | 46,256<br>46,560 | 198,285<br>198,769 | 164,131<br>164,445 | 34,155<br>34,324 |
| October                     | -43,704            | -55,498            | 12,230           | 156,674            | 100,303            | 46,748           | 199,675            | 165,424            | 34,251           |
| November                    | -40,769            | -53,775            | 13,005           | •                  | 111,700            |                  | 199,567            | 165,474            | 34,093           |
| December                    | -39,583            | -53,082            | 13,499           |                    | 114,220            | 47,363           | 201,165            | 167,301            | 33,864           |
| 2011                        | ·                  | ·                  |                  | ·                  |                    |                  | ·                  |                    |                  |
|                             | 40 005             | FG 150             | 10 770           | 164 204            | 116 5 47           | 47 047           | 206 740            | 170 705            | 24.044           |
| January (R)<br>February (R) | -42,385<br>-44,676 | -56,158<br>-58,540 | 13,773<br>13,864 | 164,364<br>165,861 | 116,547<br>117,767 | 47,817<br>48,093 | 206,749<br>210,537 | 172,705<br>176,308 | 34,044<br>34,229 |
| March (R)                   | -44,676<br>-46,657 | -60,741            | 14,083           | 169,186            | 120,515            | 48,671           | 215,843            | 170,308            | 34,229           |
| April (R)                   | -45,119            | -59,567            | 14,449           | 171,992            | 122,869            | 49,122           | 217,110            | 182,437            | 34,674           |
| May (R)                     | -46,607            | -61,472            | 14,865           | 175,307            | 125,484            | 49,823           | 221,914            | 186,956            | 34,958           |
| June (R)                    | -48,331            | -63,480            | 15,149           |                    | 124,362            | 50,219           | 222,912            | 187,841            | 35,070           |
| July                        | -48,853            | -64,338            | 15,484           | 175,170            | 124,465            | 50,705           | 224,024            | 188,803            | 35,221           |
| August                      | 12,230             | 2 1,230            | 2, .3.           | ,                  | , -50              | 22,130           | ,                  | ,-30               | ,                |
| September                   |                    |                    |                  |                    |                    |                  |                    |                    |                  |
| October                     |                    |                    |                  |                    |                    |                  |                    |                    |                  |
| November                    |                    |                    |                  |                    |                    |                  |                    |                    |                  |
| December                    |                    |                    |                  |                    |                    |                  |                    |                    |                  |

#### NOTES:

<sup>\*</sup> The three-month moving averages shown in this exhibit are computed by summing the subject month, the two prior months, dividing by three and showing the average at the end month of the period. A moving average is useful in smoothing the volatile trade data so that trends can better be discerned.