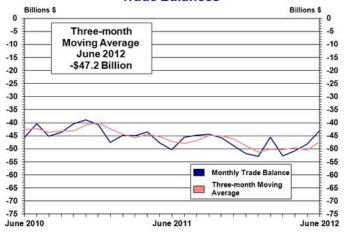

#### **Goods and Services Moving Average**

For the three months ending in June, exports of goods and services averaged \$183.7 billion, while imports of goods and services averaged \$230.9 billion, resulting in an average trade deficit of \$47.2 billion. For the three months ending in May, the average trade deficit was \$50.4 billion, reflecting average exports of \$183.5 billion and average imports of \$233.9 billion.

# Exhibit 2. U.S. International Trade in Goods and Services Three-month Moving Averages

In millions of dollars. Details may not equal totals due to seasonal adjustment and rounding. (R) - Revised.

| Month of             |                    | Balance            |                  |                    | Exports            | simoni ana roc   |                    | Imports            |                  |
|----------------------|--------------------|--------------------|------------------|--------------------|--------------------|------------------|--------------------|--------------------|------------------|
| Moving<br>Average    | Total              | Goods (1)          | Services         | Total              | Goods (1)          | Services         | Total              | Goods (1)          | Services         |
| 2010                 |                    |                    |                  |                    |                    |                  |                    |                    |                  |
| January<br>February  | -37,348<br>-38,560 | -49,060<br>-50,015 | 11,712<br>11,455 | 142,793<br>144,147 | 98,394<br>99,801   | 44,400<br>44,346 |                    | 147,454<br>149,815 | 32,688<br>32,891 |
| March                | -39,317            | -50,846            | 11,529           | 145,778            | 101,344            | 44,434           | 185,095            | 152,190            | 32,905           |
| April<br>Mav         | -40,764<br>-40,733 | -52,319<br>-52,837 | 11,555<br>12,104 | 147,068<br>149,586 | 102,693<br>104,709 | 44,374<br>44,878 | ,                  | 155,012<br>157,546 | 32,819<br>32,773 |
| June                 | -42,562            | -54,880            | 12,318           | ,                  | 105,159            | 45,395           |                    | 160,039            | 33,077           |
| July                 | -42,229            | -54,751            | 12,522           | 152,923            | 106,754            | 46,169           | , -                | 161,505            | 33,647<br>33,987 |
| August<br>September  | -43,737<br>-43,045 | -56,194<br>-55,624 | 12,457<br>12,578 | 153,838<br>155,156 | 107,395<br>108,399 | 46,444<br>46,757 | 197,576<br>198,201 | 163,589<br>164,023 | 33,967<br>34,178 |
| October              | -43,047            | -55,873            | 12,826           | 157,030            | 109,909            | 47,121           | 200,077            | 165,782            | 34,295           |
| November<br>December | -40,964<br>-39,987 | -54,262<br>-53,692 | 13,298<br>13,704 | 159,446<br>162,674 | 111,826<br>114,725 | 47,620<br>47,949 |                    | 166,088<br>168,417 | 34,321<br>34,244 |
| 2011                 |                    |                    |                  |                    |                    |                  |                    |                    |                  |
| January              | -42,354            | -56,462            | 14,108           | 165,262            | 116,836            | 48,426           | 207,616            | 173,298            | 34,318           |
| February             | -44,334<br>-45,742 | -58,681            | 14,347           | 166,714<br>169,604 | 118,007            | 48,706           | ,                  | 176,688            | 34,359<br>34,587 |
| March<br>April       | -45,742<br>-44,420 | -60,453<br>-59,323 | 14,711<br>14,903 | 172,125            | 120,306<br>122,484 | 49,298<br>49,641 | 215,346<br>216,545 | 180,759<br>181,808 | 34,567           |
| May                  | -45,376            | -60,549            | 15,173           | 175,168            | 124,904            | 50,264           | 220,544            | 185,453            | 35,091           |
| June<br>July         | -47,183<br>-47,858 | -62,395<br>-63,172 | 15,211<br>15,314 | 174,667<br>175,559 | 124,053<br>124,387 | 50,613<br>51,172 |                    | 186,448<br>187,558 | 35,402<br>35,858 |
| August               | -46,893            | -62,228            | 15,335           | 176,462            | 124,367            | 51,538           | 223,355            | 187,152            | 36,203           |
| September            | -44,941            | -60,206            | 15,265           | 179,117            | 127,387            | 51,730           |                    | 187,593            | 36,465           |
| October<br>November  | -44,982<br>-46,335 | -60,085<br>-61,114 | 15,103<br>14,779 | 179,251<br>178,694 | 127,832<br>127,786 | 51,419<br>50,908 |                    | 187,917<br>188,900 | 36,316<br>36,129 |
| December             | -48,762            | -63,085            | 14,323           | 177,735            | 127,389            | 50,346           | 226,496            | 190,474            | 36,023           |
| 2012                 |                    |                    |                  |                    |                    |                  |                    |                    |                  |
| January              | -51,176            | -65,201            | 14,025           | 177,657            | 127,401            | 50,255           | ,                  | 192,603            | 36,230           |
| February<br>March    | -50,042<br>-50,332 | -64,125<br>-64,821 | 14,082<br>14,488 | 178,743<br>180,974 | 128,080<br>129,500 | 50,663<br>51,473 |                    | 192,205<br>194,321 | 36,581<br>36,985 |
| April                | -49,549            | -64,251            | 14,702           | 182,382            | 130,414            | 51,968           | 231,931            | 194,665            | 37,266           |
| May (R)<br>June      | -50,419<br>-47,188 | -65,209<br>-61,879 | 14,789<br>14,691 | 183,494<br>183,670 | 131,257<br>131,477 | 52,237<br>52,193 | 233,913<br>230,859 | 196,465<br>193,357 | 37,448<br>37,502 |
| July                 | 77,100             | 01,079             | 17,001           | 100,070            | 101,477            | 02,190           | 200,009            | 100,007            | 07,002           |
| August               |                    |                    |                  |                    |                    |                  |                    |                    |                  |
| September<br>October |                    |                    |                  |                    |                    |                  |                    |                    |                  |
| November             |                    |                    |                  |                    |                    |                  |                    |                    |                  |
| December             |                    |                    |                  |                    |                    |                  |                    |                    |                  |

#### NOTES

<sup>\*</sup> The three-month moving averages shown in this exhibit are computed by summing the subject month, the two prior months, dividing by three and showing the average at the end month of the period. A moving average is useful in smoothing the volatile trade data so that trends can better be discerned.