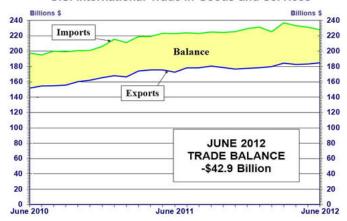

# U.S. INTERNATIONAL TRADE IN GOODS AND SERVICES June 2012

#### **Goods and Services**

The U.S. Census Bureau and the U.S. Bureau of Economic Analysis, through the Department of Commerce, announced today that total June exports of \$185.0 billion and imports of \$227.9 billion resulted in a goods and services deficit of \$42.9 billion, down from \$48.0 billion in May, revised. June exports were \$1.7 billion more than May exports of \$183.3 billion. June imports were \$3.5 billion less than May imports of \$231.4 billion.

In June, the goods deficit decreased \$5.4 billion from May to \$57.5 billion, and the services surplus decreased \$0.3 billion from May to \$14.6 billion. Exports of goods increased \$1.8 billion to \$132.8 billion, and imports of goods decreased \$3.6 billion to \$190.3 billion. Exports of services decreased \$0.2 billion to \$52.2 billion, and imports of services increased \$0.1 billion to \$37.6 billion.

The goods and services deficit decreased \$7.4 billion from June 2011 to June 2012. Exports were up \$12.3 billion, or 7.1 percent, and imports were up \$4.9 billion, or 2.2 percent.